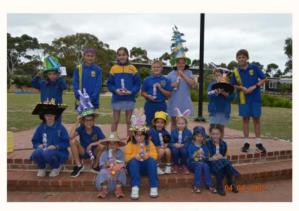

## A HOPPING GOOD TIME: EASTER AT CSPS

#### Easter Bonnet Parade

On the last day of term, our school was bursting with colour and cheer as students from all year groups took part in our very first Easter Bonnet Parade.

Students proudly showed off their bonnets. From fluffy bunnies and blooming flowers to sparkly eggs and miniature gardens, the effort and imagination that went into each creation was truly inspiring. It was wonderful to see so many unique designs.

A big thank you to the parents who helped bring the bonnets to life and for joining us as the students proudly paraded their bonnets.

A special thank you goes to Millie Fleet, who had the difficult task of selecting the winners in each year group.

### Congratulations to our winners:

Elena S, Al T, Theia W, Callum H, Zahra H, Lilliana H, Rudy and Maggie W